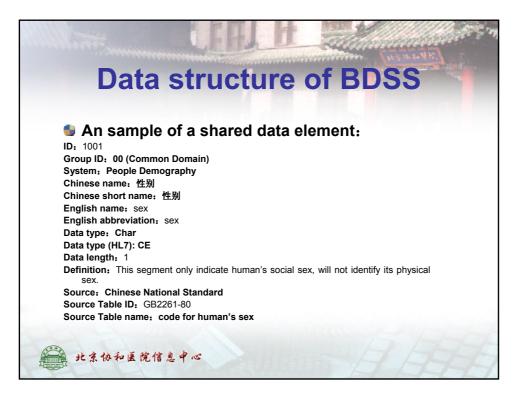

| 四川大学华西医院                  |
|    | 北京协和医院信息中心                                                                                                                                                                                                                                                                                                                                                                                                                                                                                                                                                                                                                                                                                          | ALL ALL                   |

































| A    | В  | С  | D          | E      | F                  | G                  | Н  | Ι   | Ť                                                                                    |
|------|----|----|------------|--------|--------------------|--------------------|----|-----|--------------------------------------------------------------------------------------|
| 编号   | 组号 | 系统 | 中文名称       | 中文简称   | 英文名称               | 英文缩写               | 据类 | 据长  | 说明                                                                                   |
| 1001 | 0  | 0  | 性别         | 性别     | sex                | sex                | С  | 1   | 任(h17有用户定义表0001,项目号00111,与国标                                                         |
|      |    |    |            |        | emplyee            |