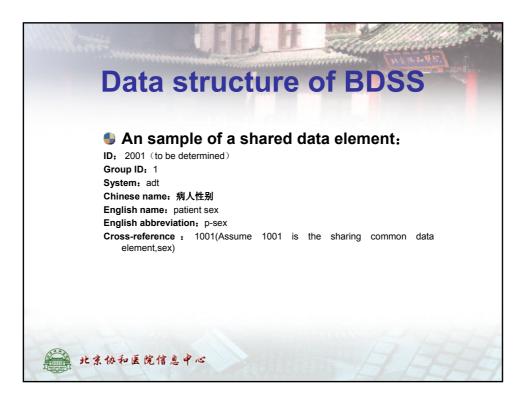

| 四川大学华西医院                  |
|    | 北京协和医院信息中心                                                                                                                                                                                                                                                                                                                                                                                                                                                                                                                                                                                                                                                                                          | ALL ALL                   |

































| A    | В  | С  | D          | E      | F                  | G                  | Н  | Ι   | Ť                                                                                    |
|------|----|----|------------|--------|--------------------|--------------------|----|-----|--------------------------------------------------------------------------------------|
| 编号   | 组号 | 系统 | 中文名称       | 中文简称   | 英文名称               | 英文缩写               | 据类 | 据长  | 说明                                                                                   |
| 1001 | 0  | 0  | 性别         | 性别     | sex                | sex                | С  | 1   | 任(h17有用户定义表0001,项目号00111,与国标                                                         |
|      |    |    |            |        | emplyee            |